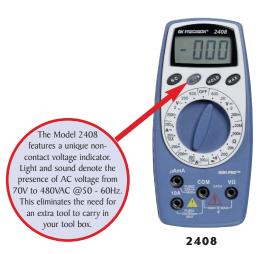

### **Common Features:**

- DC/ACvoltage to 600V
- ■DC current to I0A
- **E**Resistance to  $20M\Omega$  (model 2407A  $3IM\Omega$ )
- Diode test
- Low battery indicator
- CE approved

| Features                      | models |           |              |
|-------------------------------|--------|-----------|--------------|
|                               | 2405A  | 2407A     | 2408         |
| Basic Functions               |        |           |              |
| Display Counts                | 2000   | 3200      | 2000         |
| Basic DC Accuracy             | 2.0%   | 1.2%      | 1.2%         |
| Ranging                       | Manual | Auto      | Manual       |
| Current                       | 10A DC | 10A AC/DC | 10A AC/DC    |
| 1.5V & 9V Battery Test        | V      |           |              |
| Auto Zeroing                  | V      |           |              |
| Bar Graph                     |        |           |              |
| Auto Power Off                |        |           |              |
| Continuity                    |        |           |              |
| Data Hold                     |        |           |              |
| Max. Hold                     |        |           | $\checkmark$ |
| Non-contact Voltage Indicator |        |           | V            |