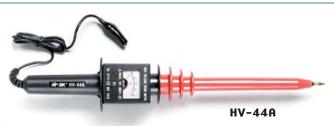

#### Model HV-44A

#### **40KV High Voltage Probe Meter**

The HV-44A is a self-contained instrument that measures high DC voltages up to +40KV. This probe is typically used to measure high voltages in TV sets, power supplies, laboratories and for general high voltage commercial applications.

| Specifications model |                                                                                                                |  |  |
|----------------------|----------------------------------------------------------------------------------------------------------------|--|--|
|                      | HV-44A                                                                                                         |  |  |
| Voltage range        | 0 to +40KV DC                                                                                                  |  |  |
| Input Impedance      | 600MΩ, nominal                                                                                                 |  |  |
| Accuracy             | $\pm$ 3% of full scale.                                                                                        |  |  |
| Calibration          | Internal, factory calibrated at 25KV                                                                           |  |  |
| Size                 | 16.5 x 2.125 x 2" with a 34" long ground cord                                                                  |  |  |
|                      | (419 x 54 x 50mm with a 86.4cm long ground cord)                                                               |  |  |
| Probe Tips           | Two interchangeable tips; one round needle type,<br>one special flat spring type for easy access to CRT anode. |  |  |
|                      | One Year Warranty                                                                                              |  |  |